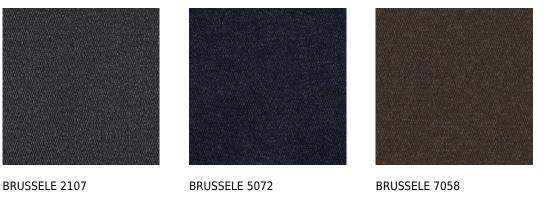

## Carpet IDEAL / BRUSSELE Current assortment of colors and widths

Width: 4,0 M

Width: 4,0 M

Images of designs may differ from actual product samples due to the color rendition of the printing industry.