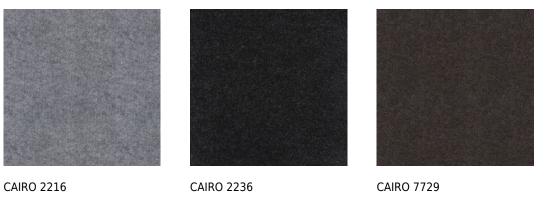

## Carpet IDEAL / CAIRO Current assortment of colors and widths

Width: 1,0/3,0/4,0 M

Width: 1,0/3,0/4,0 M

Images of designs may differ from actual product samples due to the color rendition of the printing industry.